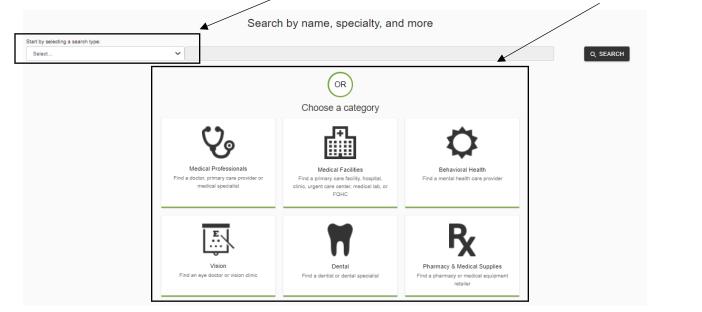

541-485-2155 | 877-600-5472 | TTY: 711 | <u>TrilliumOHP.com</u> 555 International Way, Building B | 13221 SW 68<sup>th</sup> Pkwy, #200 Springfield, Oregon 97477 | Tigard, Oregon 97223

After the next page is fully loaded, select <u>"**Provider Name**</u>" from the drop-down menu, enter the provider's name in the text box and click <u>Search</u> or <u>Choose a Category.</u>

- To find a doctor, primary care provider or medical specialist, click **Medical Professionals**.
- To find a primary care facility, hospital, clinic, urgent care center, medical lab or FQHC click **Medical Facilities**.
- To find a mental health provider or facility, click **Behavioral Health**.
- To find an eye doctor or vision clinic, click **Vision**.
- To find a dentist or dental Specialist, click **Dental.**
- To find a pharmacy or medical equipment retailer, click **Pharmacy & Medical Supplies**.

When you select <u>Medical Professionals</u>, you can narrow the search by selecting **what specialty or** type of Primary/Care you want from the drop-down menu. Click <u>Search</u> at the bottom.

| <b>I</b>                                                                               | What kind of Med                                                                                                                                     | ical Professional?                                                                             |   |
|----------------------------------------------------------------------------------------|------------------------------------------------------------------------------------------------------------------------------------------------------|------------------------------------------------------------------------------------------------|---|
| <b>v</b>                                                                               | Primary Care<br>Pamily Practicores, internists,<br>pediatriciane, 08–011 and<br>other primary care.                                                  | Medical Specialist<br>Heath care professionals that<br>go beyond primary care and<br>beatment. | / |
| Medical Professionals<br>Find a doctor, primary care provider or<br>medical specialist | Optional: What kind of Me<br>Select a Specialty<br>Click to View Options<br>Adding a Speciality will narrow y<br>Providers with this Speciality in y | rour search. You will only see                                                                 |   |