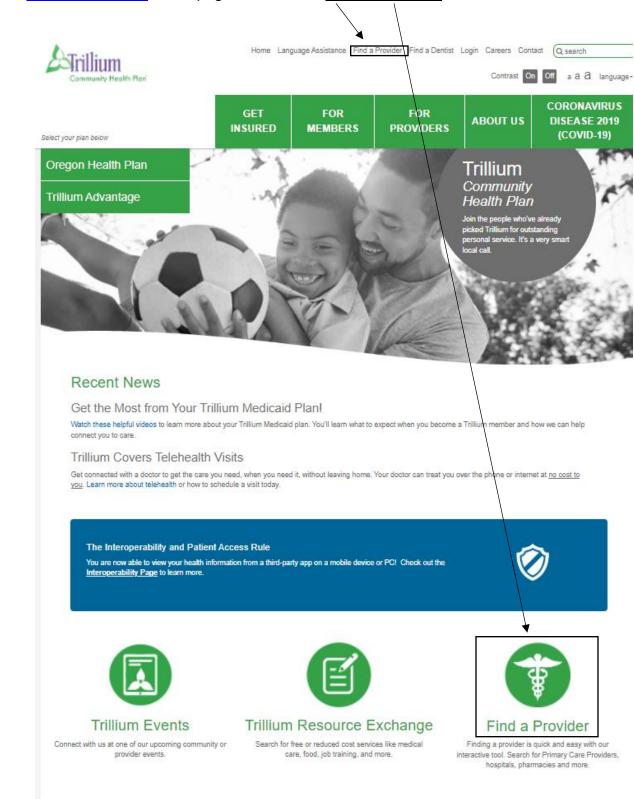

# **Find Medicaid Providers**

Our Find a Provider tool lets you search through our directory of high quality doctors, hospitals and other health care providers that are here to help you achieve your health care goals.

## **Find Medicare Providers**

The Wellcare By Trillium Advantage Provider and Pharmacy Directory is a list of Primary Care Providers (PCPs), physicians, hospitals, drug stores, and other healthcare providers that are available to you.

**Search Medicare Providers** 

To find a provider near where you live, either enter your <u>Address or ZIP Code or County + State</u> or click on <u>Use My Current Location.</u>

|                                                                    | Find a Provider |        |
|--------------------------------------------------------------------|-----------------|--------|
| Where do you want to search?<br>Street address, ZIP Code or county | •               | SUBMIT |
| Use my current location                                            |                 |        |

### Select your network from the drop-down menu.

| /hat is your network? |  |     |
|-----------------------|--|-----|
| Medicaid/OHP          |  |     |
|                       |  |     |
|                       |  | SUB |